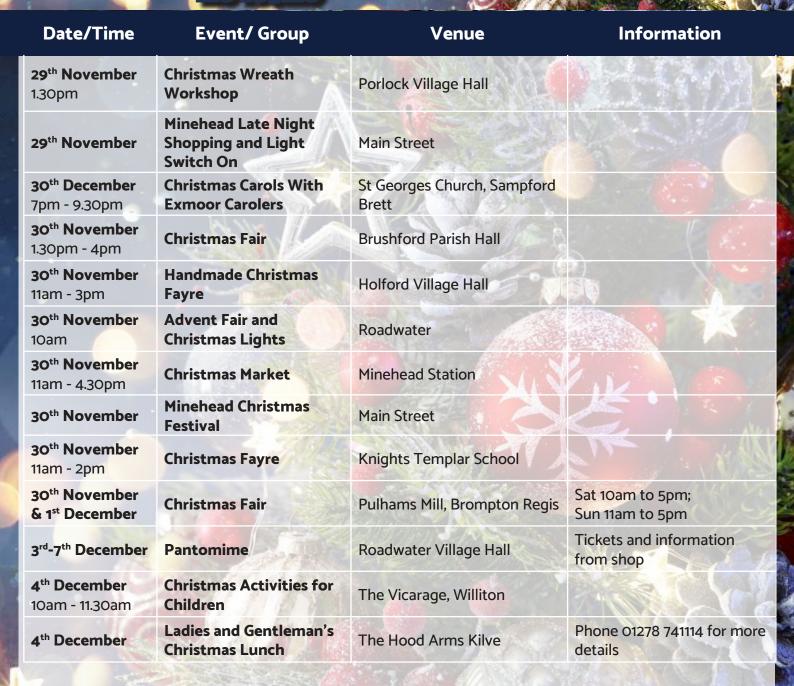

#### **West Somerset**

**Christmas & New Year Events** 

2019/20



For latest listings and to download or print the PDF please go to: https://somersetagents.org/somersetchristmasevents/















## West Somerset continued

| Date/Time                                         | Event/ Group                                              | Venue                                                              | Information                                                                    |
|---------------------------------------------------|-----------------------------------------------------------|--------------------------------------------------------------------|--------------------------------------------------------------------------------|
| <b>5<sup>th</sup> December</b><br>7.30pm          | Watchet Choral Society Christmas Concert